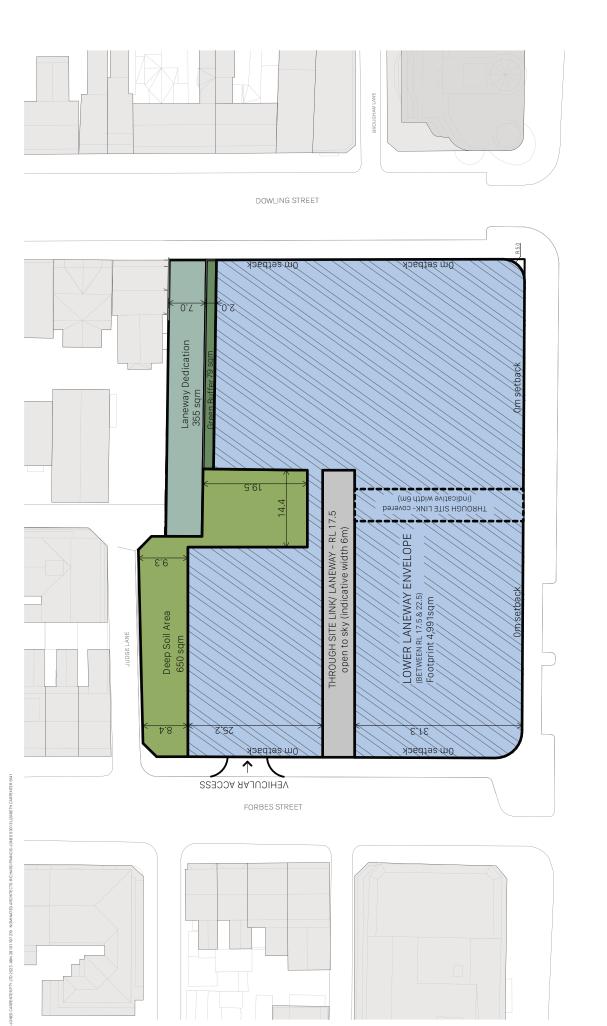

1002 — PLAN - Lower Laneway Envelope William Street Nominee PTY Ltd — 164-194 William Street Woolloomooloo

cstudio

20m 10 Scale 1:500 @ A3

Chk S

Ву

Description 01 11/10/2023 RFI Response

Rev Date

WILLIAM STREET