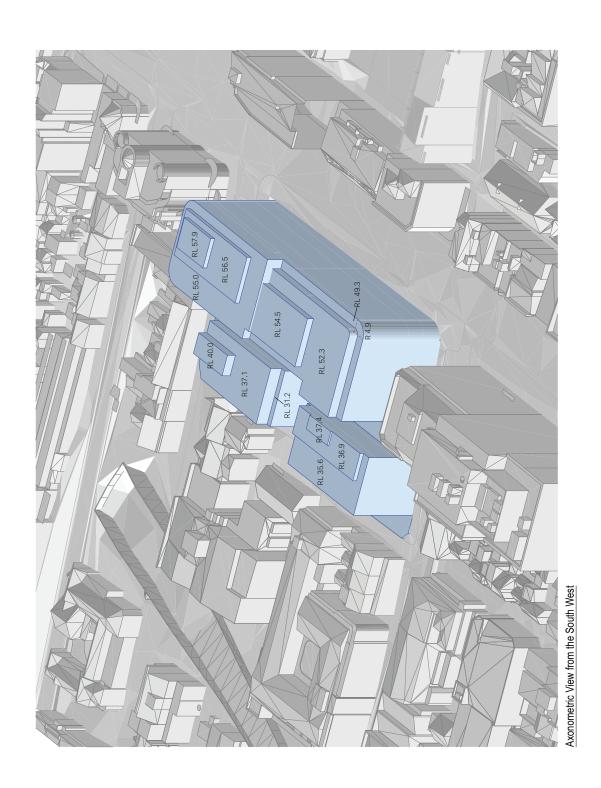

N - Upper Laneway Envelope** William Street Nominee PTY Ltd — 164-194 William Street Woolloomooloo



 Iam Street Woolloomooloo
 01
 11/10/2023
 RFI Response

 Rev
 Date
 Description

**1004 — PLAN - Ground & LI Envelope** William Street Nominee PTY Ltd — 164-194 William Street Woolloomooloo

[cstudio]



1005 — PLAN - Lower Levels (RL 32.7-35.6)
William Street Nominee PTY Ltd — 164-194 William Street Woolloomooloo

20m

10

Scale 1:500 @ A3

By Chk

Description

Rev Date

01 11/10/2023 RFI Response

festudio



Scale 1:500 @ A3 By Chk Description 01 11/10/2023 RFI Response

WILLIAM STREET

20m

10

1006 — PLAN - Mid Levels (RI. 35.6-41) William Street Nominee PTY Ltd — 164-194 William Street Woolloomooloo

Rev Date



fjestudio formeny finistudio

By Chk

Description

Rev Date

By Chk







20m

10

Scale 1:500 @ A3

**1501 — ELEVATION - FORBES STREET (WEST)**William Street Nominee PTY Ltd — 164-194 William Street Woolloomooloo

**1502 — ELEVATION - DOWLING ST (EAST)**William Street Nominee PTY Ltd — 164-194 William Street Woolloomooloo

64 18/19/2023 GGRI Besponsesue 10 15/3/2023 Issue for Approval 00 3/2/2022 Issue for informati

Scale 1:500 @ A3 SP KSJR By Chk Description Rev Date

20m

10

DOWLING STREET



| - | 11/10/2023 | RFI Response          | SP | 5  |
|---|------------|-----------------------|----|----|
| 2 | 15/3/2023  | Issue for Approval    | SP | 15 |
| 8 | 3/2/2022   | Issue for information | SP |    |

By Chk

Description

Rev Date

|                                       | 64-194 William Street Woolloomooloo  |
|---------------------------------------|-