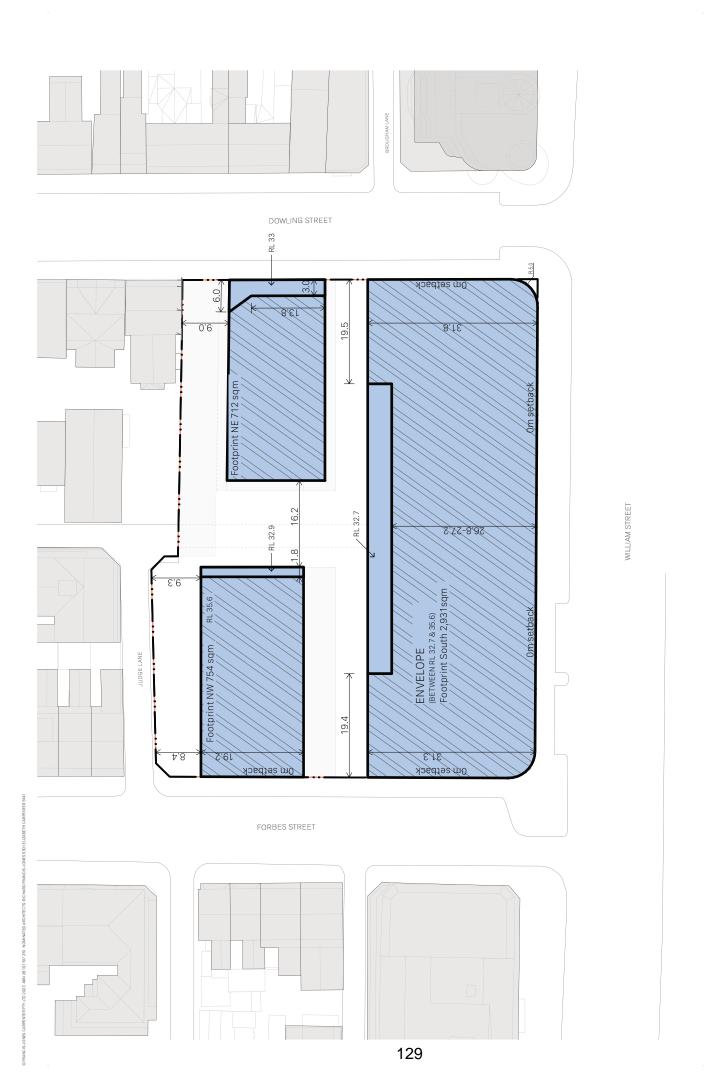

[cstudio]

1005 — PLAN - Lower Levels (RL 32.7-35.6)
William Street Nominee PTY Ltd — 164-194 William Street Woolloomooloo

20m

10

Scale 1:500 @ A3

By Chk

Description

Rev Date