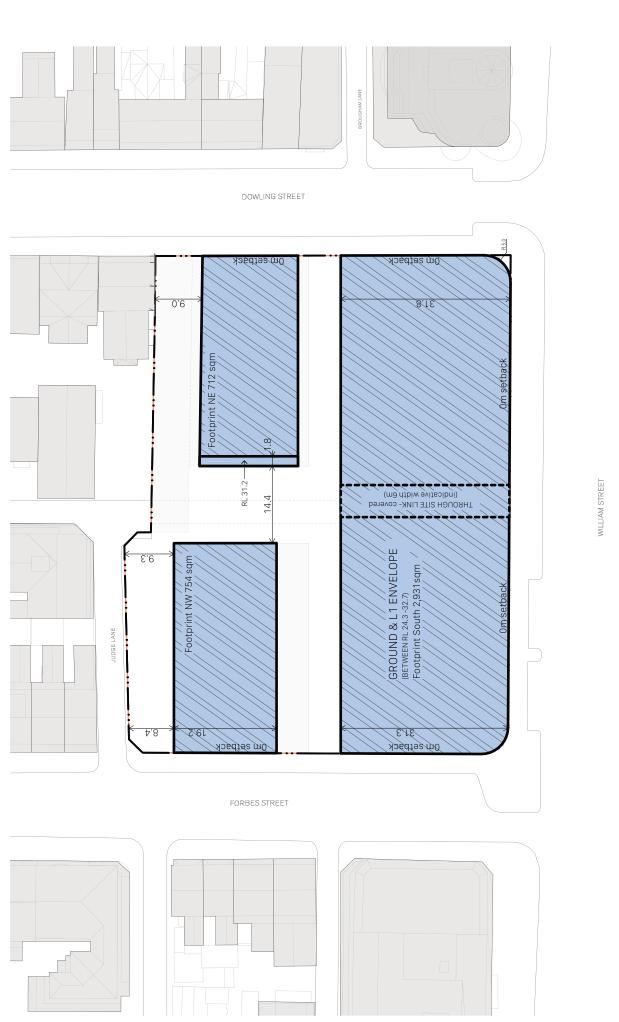

**1003 — PLAN - Upper Laneway Envelope** William Street Nominee PTY Ltd — 164-194 William Street Woolloomooloo

 Iam Street Woolloomooloo
 01
 11/10/2023
 RFI Response

 Rev
 Date
 Description

**1004 — PLAN - Ground & LI Envelope** William Street Nominee PTY Ltd — 164-194 William Street Woolloomooloo

[cstudio]

1005 — PLAN - Lower Levels (RL 32.7-35.6)
William Street Nominee PTY Ltd — 164-194 William Street Woolloomooloo

20m

10

Scale 1:500 @ A3

By Chk

Description

Rev Date