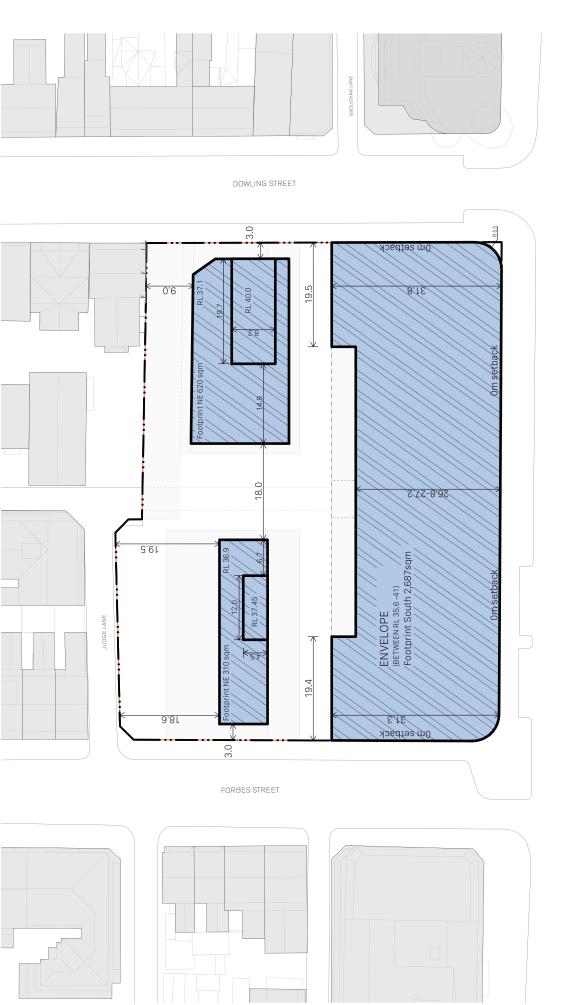

01 11/10/2023 RFI Response

festudio

Scale 1:500 @ A3 By Chk Description 01 11/10/2023 RFI Response

WILLIAM STREET

20m

10

1006 — PLAN - Mid Levels (RI. 35.6-41) William Street Nominee PTY Ltd — 164-194 William Street Woolloomooloo