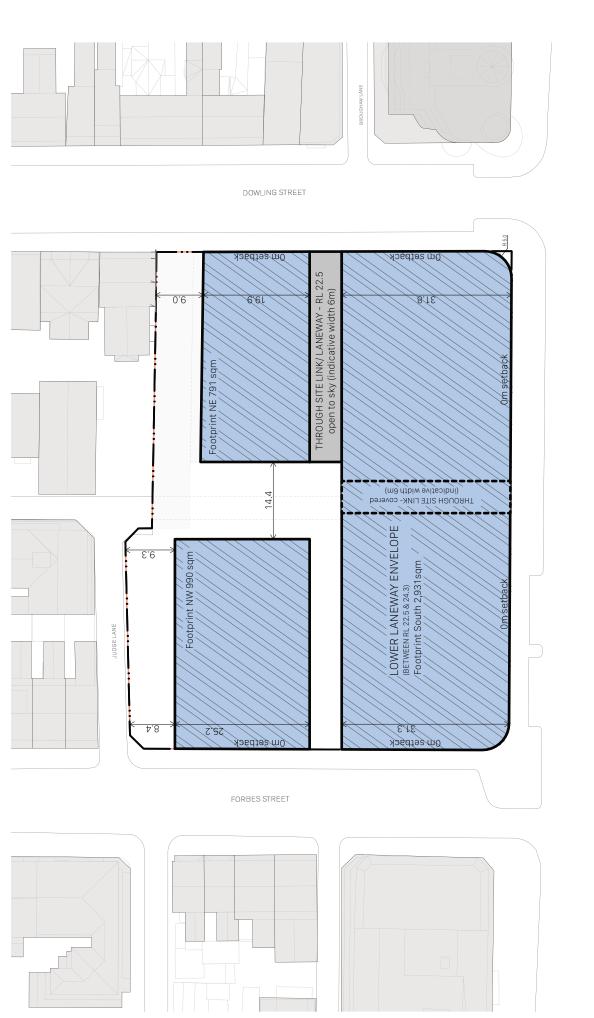

**1003 — PLAN - Upper Laneway Envelope** William Street Nominee PTY Ltd — 164-194 William Street Woolloomooloo

 Iam Street Woolloomooloo
 01
 11/10/2023
 RFI Response

 Rev
 Date
 Description

**1004 — PLAN - Ground & LI Envelope** William Street Nominee PTY Ltd — 164-194 William Street Woolloomooloo