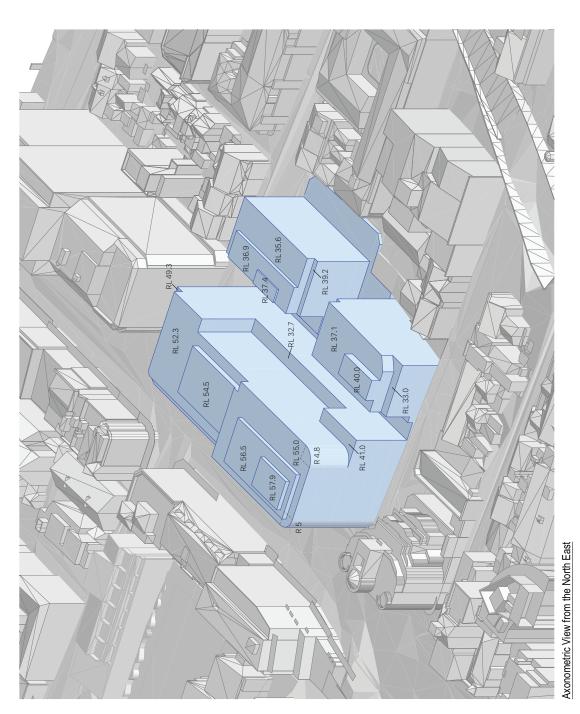

LAN - Upper Laneway Envelope** William Street Nominee PTY Ltd — 164-194 William Street Woolloomooloo



 Iam Street Woolloomooloo
 01
 11/10/2023
 RFI Response

 Rev
 Date
 Description

**1004 — PLAN - Ground & LI Envelope** William Street Nominee PTY Ltd — 164-194 William Street Woolloomooloo

[cstudio]



1005 — PLAN - Lower Levels (RL 32.7-35.6)
William Street Nominee PTY Ltd — 164-194 William Street Woolloomooloo

20m

10

Scale 1:500 @ A3

By Chk

Description

Rev Date

01 11/10/2023 RFI Response

festudio



Scale 1:500 @ A3 By Chk Description 01 11/10/2023 RFI Response

WILLIAM STREET

20m

10

1006 — PLAN - Mid Levels (RI. 35.6-41) William Street Nominee PTY Ltd — 164-194 William Street Woolloomooloo

Rev Date



fjestudio formeny finistudio

By Chk

Description

Rev Date

By Chk







20m

10

Scale 1:500 @ A3

**1501 — ELEVATION - FORBES STREET (WEST)**William Street Nominee PTY Ltd — 164-194 William Street Woolloomooloo

**1502 — ELEVATION - DOWLING ST (EAST)**William Street Nominee PTY Ltd — 164-194 William Street Woolloomooloo

64 18/19/2023 GGRI Besponsesue 10 15/3/2023 Issue for Approval 00 3/2/2022 Issue for informati

Scale 1:500 @ A3 SP KSJR By Chk Description Rev Date

20m

10

DOWLING STREET



| - | 11/10/2023 | RFI Response          | SP | 5  |
|---|------------|-----------------------|----|----|
| 2 | 15/3/2023  | Issue for Approval    | SP | 15 |
| 8 | 3/2/2022   | Issue for information | SP |    |

By Chk

Description

Rev Date

|                                       | 64-194 William Street Woolloomooloo  |
|---------------------------------------